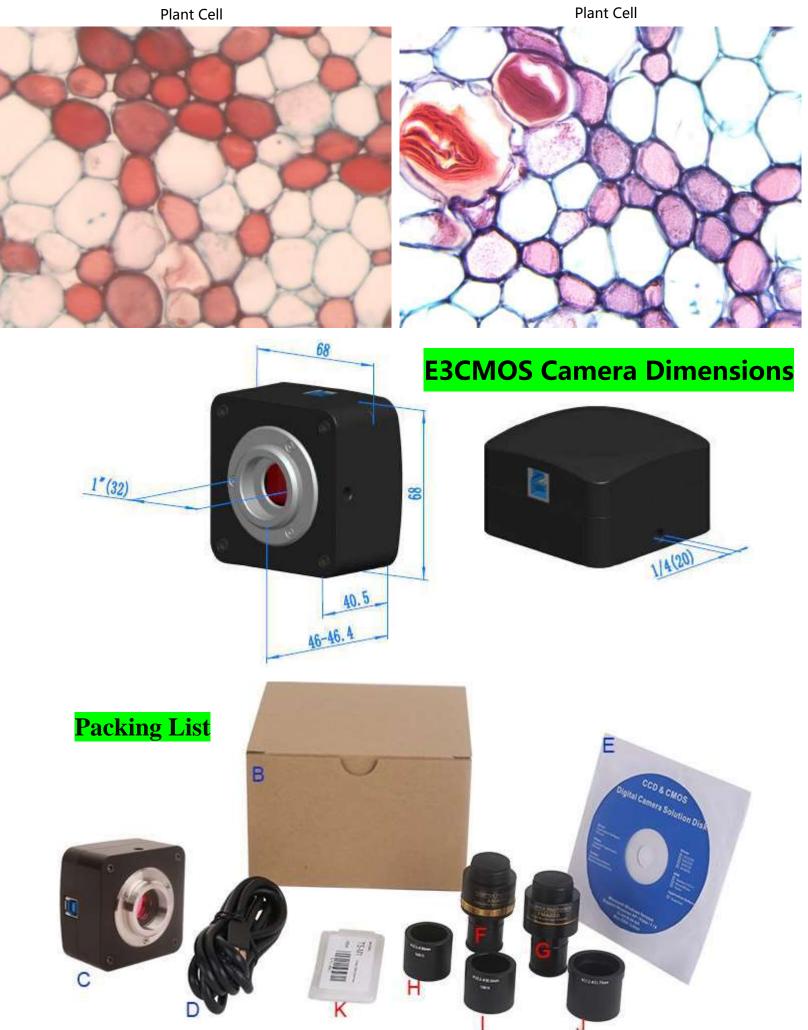

# Application

The E3CMOS series can be widely used in bright field light environment and microscope image capture and analysis with higher frame rate.

### Instance

| Packing Information of E3CMOS Series                                                                                                                                                                                          |                                                                              |                                                                                                                           |                                                                  |  |  |  |  |  |
|-------------------------------------------------------------------------------------------------------------------------------------------------------------------------------------------------------------------------------|------------------------------------------------------------------------------|---------------------------------------------------------------------------------------------------------------------------|------------------------------------------------------------------|--|--|--|--|--|
| Standard Camera Packing List                                                                                                                                                                                                  |                                                                              |                                                                                                                           |                                                                  |  |  |  |  |  |
| А                                                                                                                                                                                                                             | Carton L:52cm W:32cm H:33cm (20pcs, 12~17Kg/ carton), not shown in the photo |                                                                                                                           |                                                                  |  |  |  |  |  |
| В                                                                                                                                                                                                                             | Gift box L:15cm W                                                            | Gift box L:15cm W:15cm H:10cm (0.58~0.6Kg/ box)                                                                           |                                                                  |  |  |  |  |  |
| С                                                                                                                                                                                                                             | One E3CMOS series camera                                                     |                                                                                                                           |                                                                  |  |  |  |  |  |
| D                                                                                                                                                                                                                             | High-speed USB3.0 A male to B male gold-plated connectors cable /2.0m        |                                                                                                                           |                                                                  |  |  |  |  |  |
| Е                                                                                                                                                                                                                             | CD (Driver & utilit                                                          | CD (Driver & utilities software, Ø12cm)                                                                                   |                                                                  |  |  |  |  |  |
| Optional Accessory                                                                                                                                                                                                            |                                                                              |                                                                                                                           |                                                                  |  |  |  |  |  |
|                                                                                                                                                                                                                               | Adjustable lens<br>adapter                                                   | C-mount to Dia.23.2mm eyepiece tube<br>(Please choose 1 of them for your microscope)                                      | 108001/AMA037<br>108002/AMA050<br>108003/AMA075<br>108004/AMA100 |  |  |  |  |  |
| F                                                                                                                                                                                                                             |                                                                              | C-mount to Dia.31.75mm eyepiece tube<br>(Please choose 1 of them for your telescope)                                      | 108008/ATA037<br>108009/ATA050<br>108010/ATA075<br>108011/ATA100 |  |  |  |  |  |
|                                                                                                                                                                                                                               | Fixed lens<br>adapter                                                        | C-mount to Dia.23.2mm eyepiece tube<br>(Please choose 1 of them for your microscope)                                      | 108005/FMA037<br>108006/FMA050<br>108007/FMA075<br>108008/FMA100 |  |  |  |  |  |
| G                                                                                                                                                                                                                             |                                                                              | C-Mount to Dia.31.75mm eyepiece tube<br>(Please choose 1 of them for your telescope)                                      | 108011/FTA037<br>108012/FTA050<br>108013/FTA075<br>108014/FTA100 |  |  |  |  |  |
| Note: For F and G optional items, please specify your Camera type(C-mount, microscope camera or telescope camera), engineer will help you to determine the right microscope or telescope camera adapter for your application; |                                                                              |                                                                                                                           |                                                                  |  |  |  |  |  |
| Н                                                                                                                                                                                                                             | 108015(Dia.23.2m                                                             | 108015(Dia.23.2mm to 30.0mm ring)/Adapter rings for 30mm eyepiece tube                                                    |                                                                  |  |  |  |  |  |
| Ι                                                                                                                                                                                                                             | 108016(Dia.23.2mm to 30.5mm ring)/ Adapter rings for 30.5mm eyepiece tube    |                                                                                                                           |                                                                  |  |  |  |  |  |
| J                                                                                                                                                                                                                             | 108017(Dia.23.2m                                                             | 108017(Dia.23.2mm to 31.75mm Ring)/ Adapter rings for 31.75mm eyepiece tube                                               |                                                                  |  |  |  |  |  |
| K                                                                                                                                                                                                                             | Calibration kit                                                              | it 106011/TS-M1(X=0.01mm/100Div.);<br>106012/TS-M2(X,Y=0.01mm/100Div.);<br>106013/TS-M7(X=0.01mm/100Div., 0.10mm/100Div.) |                                                                  |  |  |  |  |  |