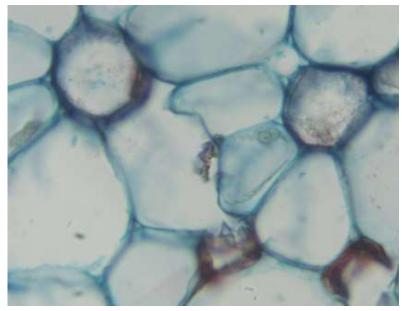

# Application

The E3CMOS series can be widely used in bright field light environment and microscope image capture and analysis with higher frame rate.