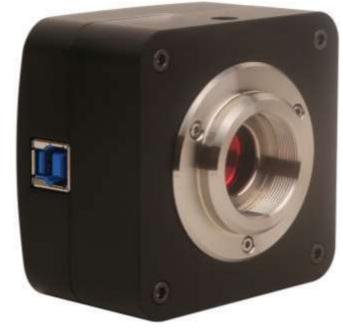

# Application

The E3CMOS series can be widely used in bright field light environment and microscope image capture and analysis with higher frame rate.