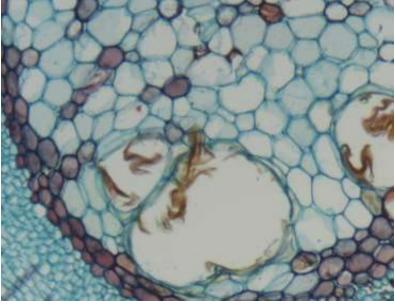

# Application

The E3CMOS series can be widely used in bright field light environment and microscope image capture and analysis with higher frame rate.